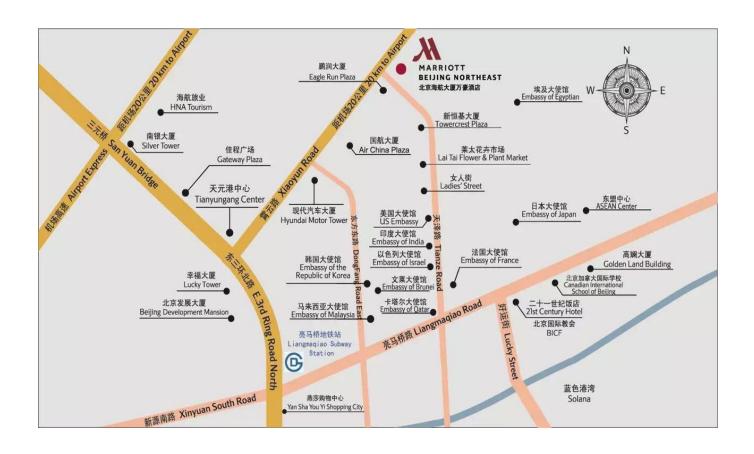

## **Beijing Capital International Airport**

Drive along the Airport Expressway until you reach San Yuan Qiao, veer left and head south at third Ring Round, turning left from San Yuan Qiao onto Xiao Yun Road. The hotel is located on the right after the second set of traffic lights, at the intersection of Tian Ze Road and Xiao Yun Road.

### **Airport Express Line**

Take the Airport Express Line from Beijing Capital International Airport and alight at San yuan Qiao station. Take a taxi to San yuan dong Qiao and turn left onto Xiao Yun Road. The hotel is located on the right, after the second set of traffic lights, at the intersection of Tian Ze Road and Xiao Yun Road.

### **Beijing Subway-Liang magiao Station**

Take the subway line 10 and get off at Liangmaqiao station. When exiting from Exit B, at the top of the stairs walk straight ahead(East) along Liangmaqiao Road. Turn left at the first set of traffic lights onto Tian Ze Road, following the road for 800m, the hotel is located on the right at the intersection of the Tian Ze Road and Xiao Yun Road.

# 北京首都国际机场

从机场高速上东三环,行至三元桥继续向南行驶,于三元东桥左转上霄云路直行,经过第二个红绿 灯在霄云路与天泽路交汇处即为酒店所在地。

### 机场快线

从首都国际及国内出口,乘坐机场快线至唯一经停站三元桥站,乘坐出租车向南至三元东桥左转上 霄云路直行,经过第二个红绿灯在霄云路与天泽路交汇处即为酒店所在地,酒店在道路右侧。

# 北京地铁-亮马桥站

乘坐地铁 10 号线到亮马桥站,从 B 口出站,沿亮马桥路向东走,于第一个红绿灯左转上天泽路直行 800 米,在天泽路与霄云路交汇处右转即可到达酒店。

MarriottBeijingNortheast.com cn.MarriottBeijingNortheast.com

Beijing Marriott Hotel Northeast 北京海航大厦万豪酒店

26A Xiaoyun Road, Chaoyang District, 中国北京市朝阳区霄云路甲 26 号 100125